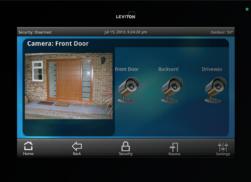

#### **High-Definition Supervision**

View 16 high resolution IP or analog surveillance cameras. When using Leviton's IP camera, have still video frames emailed to you or uploaded to an FTP site when motion is detected.

On a built-in dedicated touchscreen, swipe through your list of cameras, select a camera to view a thumbnail and click the thumbnail for full screen viewing.

OmniTouch 7 showing live surveillance video