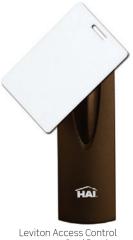

# Access Control

Limit admission to designated areas. Swipe a card to arm the alarm, lock doors, etc.

#### **Restrict Gate and Door Access**

Leviton's high security proximity card reader guards wine cellars, outbuildings and pool areas. Swipe the card once to unlock a door, or three times to activate pathway lighting, turn off the alarm, and adjust temperatures.

#### Who? When? Where?

Each card is tied to a specific user. Access to specific areas can be restricted to select individuals or particular times.

Leviton's Access Control Keypad is weatherproof and vandal resistant. Also control both ZigBee® and Z-Wave® wireless door locks.

#### **CARD ACTIVATED AUTOMATION One Swipe Safety** and Convenience

Card Reader