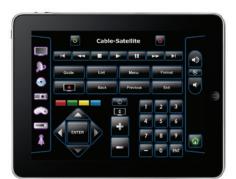

#### **Touchscreens and Apps**

Check and adjust lighting, temperature, security, video surveillance audio, and more from Leviton's in-wall Touchscreens or mobile interfaces.

With Leviton software choices – including apps for iPhone®, iPad® and Android™ – you can make changes to your home's status from practically anywhere in the world. Leviton offers many solutions, each designed to simplify your life.

# **Home Theater**

Use an iPad® to control A/V equipment, lower projection screens, and close window coverings.

#### **COMPLETE HOME THEATER A/V CONTROL** One Unified System for All Sources

Without compromise, achieve total control of A/V systems through one interface. Use one button on an iPad® to close the curtains/shades, lower a screen, and turn on the appropriate A/V equipment. Automatically adjust the lights and set the room temperature for the perfect theater experience.