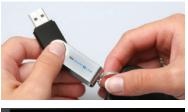

#### **Snap-Link**

Plug the USB key into any Windows computer and directly communicate through the secure Ethernet port on your Leviton system. No on site computer is needed. Quickly adjust and check lights, temperature, webcams, security, audio, access control, and more on the go!