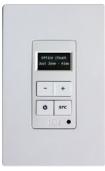

#### Who? When? Where?

Each card is tied to a specific user. Access to specific areas can be restricted to select individuals or particular times.

Leviton's Access Control Keypad is weatherproof and vandal resistant. Also control both ZigBee® and Z-Wave® wireless door locks.