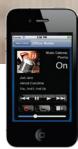

#### Set the Mood, Room by Room

With the Hi-Fi 2 distributed audio system, share your music anywhere in your home. Plug into sources you already own. No audio rack or expensive proprietary components required. Use Bluetooth to stream music via your mobile devices. Let your friends play DJ right from their smartphones or tablets. Control wirelessly via remote control, Touchscreen, or smartphone for convenience.

#### **Stand-alone apps**

Available in the iTunes® store as FREE downloads. The Home Theater Extender (HTX2) is used in conjunction with HTX2 app to control AV equipment from an iOS device. Use the provided templates or customize your iOS interface using the included software. The Free Hi-Fi 2 app remotely controls Leviton's distributed audio systems. The user interface replicates the familiar Volume Source Control and provides mobile access to all audio sources and zones.