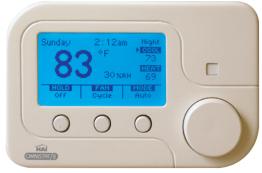

#### **Total Energy Management**

By automating temperatures, water heaters, fountains, and pumps based on time or occupancy, you can reduce energy expenditures.

The thermostat learns heating and cooling patterns for maximum efficiency and comfort. ZigBee® wireless modules manage energy use in high wattage loads like pool pumps and electric water heaters.

#### **Control Your Environment**

Use a built-in touchscreen, smartphone or tablet to access temperature and humidity setpoints for dozens of thermostats at any time. Prior to arrival, turn up the heat at your mountain lodge or activate pool fountains at your beach house. Come home every night to a cozy and conveniently climate controlled environment.

Leviton Omnistat2 Thermostats are available with wireless communication