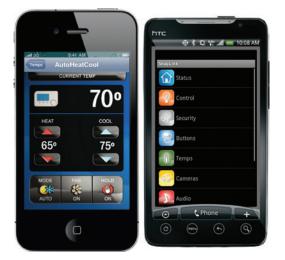

#### **Touchscreens and Apps**

Check and adjust lighting, temperature, security, video surveillance audio, and more from Leviton's in-wall Touchscreens or mobile interfaces.

With Leviton software choices – including apps for iPhone®, iPad® and Android™ – you can make changes to your home's status from practically anywhere in the world. Leviton offers many solutions, each designed to simplify your life.

#### **Total Home Control from a Single Interface**

Enjoy the one-touch control via easy to recognize icons on dedicated in wall touchscreens or mobile devices.

# Internet Access & Control

Control your home from anywhere with zero fees.