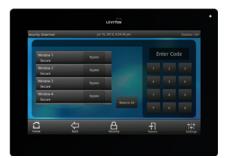

### **Access Control Automation**

Limit admission to designated areas using Leviton's Access Control

Leviton OmniTouch 7 displaying available door locks.

#### **Restrict Gate and Door Access**

Leviton's high security proximity card reader guards wine cellars, outbuildings and pool areas. Swipe the card once to unlock a door, or three times to activate pathway lighting, turn off the alarm, and adjust temperatures.

#### Who? When? Where?

Each card is tied to a specific user. Access to specific areas can be restricted to select individuals or particular times.

Leviton's Access Control Keypad is weatherproof and vandal resistant. Also control both ZigBee® and Z-Wave® wireless door locks.