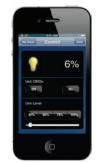

#### **No New Wires**

HAI Lighting Control (HLC) can be retrofitted into existing 110VAC homes without new wiring. Wireless lighting control is provided via Leviton Vizia RF +® Z-Wave® products.

Adjust individual bulbs from 0-100%

#### **Snap-Link Mobile**

Control your home with zero fees via iPhone®, iPad®, iPod Touch, Kindle Fire e-Reader or Android™ device. Set lighting levels or audio volumes from o-100% with a sliding scale – or use quick scene buttons. Conserve energy by adjusting heating and cooling and view humidity and outdoor temperatures.