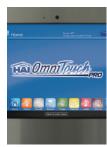

OmniTouch 7 showing live surveillance video

#### **OmniTouch 7**

The in-wall device sports a 7" capacitive touch, available in black or white. Monitor and adjust security, temperatures, lighting, audio distribution, irrigation, door locks, window coverings, pumps, fans, fountains, video surveillance and more.