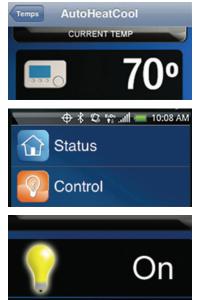

#### **Touchscreens and Apps**

Check and adjust lighting, temperature, security, video surveillance audio, and more from Leviton's in-wall Touchscreens or mobile interfaces.

With Leviton software choices – including apps for iPhone®, iPad® and Android™ – you can make changes to your home's status from practically anywhere in the world. Leviton offers many solutions, each designed to simplify your life.

#### **Total Home Control from a Single Interface**

Enjoy the one-touch control via easy to recognize icons on dedicated in wall touchscreens or mobile devices.

#### **OmniTouch 7**

The in-wall device sports a 7" capacitive touch, available in black or white. Monitor and adjust security, temperatures, lighting, audio distribution, irrigation, door locks, window coverings, pumps, fans, fountains, video surveillance and more.

#### **Snap-Link Mobile**

Control your home with zero fees via iPhone®, iPad®, iPod Touch, Kindle Fire e-Reader or Android™ device. Set lighting levels or audio volumes from o-100% with a sliding scale – or use quick scene buttons. Conserve energy by adjusting heating and cooling and view humidity and outdoor temperatures.

Arm or disarm the alarm, lock or unlock doors, view a security log to monitor activity of housekeepers, nannies, etc. View real time surveillance footage. Snap-Link Mobile is an affordable one-time purchase with zero fees. Regardless of your location or the time of day, you always have comprehensive home control from familiar handheld devices like smartphones and tablets.