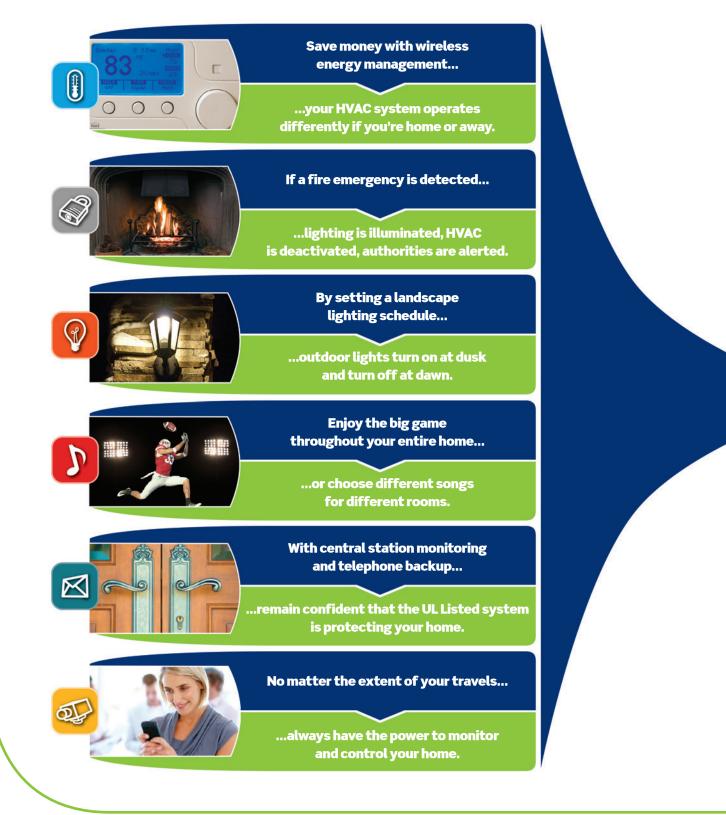

#### **Save Money and Improve Safety**

Stop heating and cooling your home to the maximum while away or on vacation. Illuminate exterior lights at certain times each night and activate interior lights upon motion or door opening. Receive reminders for trash night, medication, or to feed your pets.

At a set time every night, have your home 'go to sleep' automatically. Arm the alarm, lock exterior doors, close draperies, turn off AV equipment, and adjust the thermostats. At a certain time every morning, your home can wake up with you.

#### **Energy Management**

Be comfortable at home. Save energy when away. Control temperatures in greenhouses, humidors, wine cellars, aquariums, & attics.

### Lighting

Set moods for dining, movies or entertaining. Lights automatically turn on upon arrival. Provide architectural quality lighting control and passive security for the "lived-in" look when on vacation.

#### **Burglar and Fire Detection**

Leviton provides proven protection with UL Listed and CP-01 compliant security and fire systems. Intrusion, smoke, fire, carbon monoxide, water, vehicle presence and other hazards are detected by either wired or wireless sensors. Apps provide control via smartphone or tablet.

#### **Email and Text Notifications**

In an emergency, your system can communicate with a central monitoring station, and send voice, email or text notifications.

Individual user codes can be set up for certain access on certain days, useful for maid services or landscapers. Garage doors and gates can be opened remotely.