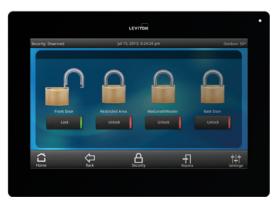

### **Access Control Automation**

Limit admission to designated areas using Leviton's Access Control

Leviton OmniTouch 7 displaying available door locks.

#### **Restrict Gate and Door Access**

Leviton's high security proximity card reader guards wine cellars, outbuildings and pool areas. Swipe the card once to unlock a door, or three times to activate pathway lighting, turn off the alarm, and adjust temperatures.

#### Who? When? Where?

Each card is tied to a specific user. Access to specific areas can be restricted to select individuals or particular times.

Leviton's Access Control Keypad is weatherproof and vandal resistant. Also control both ZigBee® and Z-Wave® wireless door locks.