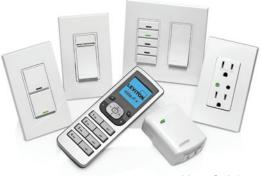

#### **No New Wires**

HAI Lighting Control (HLC) can be retrofitted into existing 110VAC homes without new wiring. Wireless lighting control is provided via Leviton Vizia RF +® Z-Wave® products.

Adjust individual bulbs from 0-100%

Vizia RF +® Wireless Lighting Controls