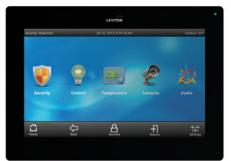

#### **OmniTouch 7**

The in-wall device sports a 7" capacitive touch, available in black or white. Monitor and adjust security, temperatures, lighting, audio distribution, irrigation, door locks, window coverings, pumps, fans, fountains, video surveillance and more.