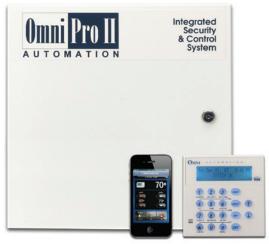

For additional security, integrate wireless vehicle detection, wireless door locks, surveillance cameras, telephone back-up, and hard-wired access control.

Leviton OmniPro II Automation System

#### **OmniTouch 7**

The in-wall device sports a 7" capacitive touch, available in black or white. Monitor and adjust security, temperatures, lighting, audio distribution, irrigation, door locks, window coverings, pumps, fans, fountains, video surveillance and more.