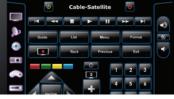

# **Home Theater**

Use an iPad® to control A/V equipment, lower projection screens, and close window coverings.

### **Entertainment Automation**

A revolutionary way to enjoy all your media, all around your home

Volume Source Control

Use Bluetooth® to wirelessly share music

Control A/V equipment from an iPad® or iPhone®

#### Set the Mood, Room by Room

With the Hi-Fi 2 distributed audio system, share your music anywhere in your home. Plug into sources you already own. No audio rack or expensive proprietary components required. Use Bluetooth to stream music via your mobile devices. Let your friends play DJ right from their smartphones or tablets. Control wirelessly via remote control, Touchscreen, or smartphone for convenience.

#### **COMPLETE HOME THEATER A/V CONTROL** One Unified System for All Sources

Without compromise, achieve total control of A/V systems through one interface. Use one button on an iPad® to close the curtains/shades, lower a screen, and turn on the appropriate A/V equipment. Automatically adjust the lights and set the room temperature for the perfect theater experience.